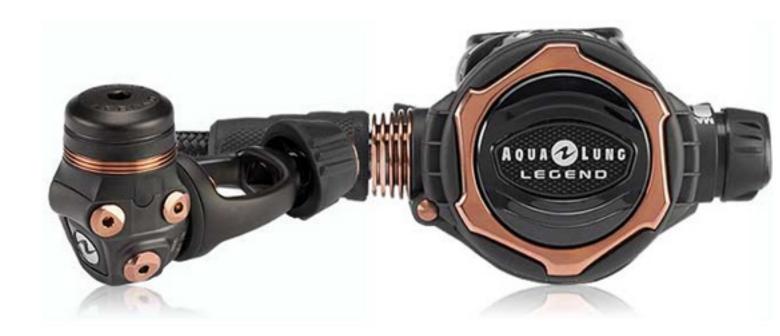

## The Legend LUX Supreme has arrived in Abu Dhabi, UAE.

The new line of Legend regulators crafts the future with innovative technology and sleek cosmetic appeal. The new Legends are smaller and lighter making for a more comfortable dive. Whether you are jet setting to an exotic location or diving your local spot, the Legend will give you the confidence to dive like a pro and look like a rock star.

## Be a Leader. Be an Icon. Be a Legend.

When you dive with a Legend, you're diving with the best. So why not get one that looks the best too? There is no mistaking the rich look of pink gold. This head-turner exudes quality. The tougher-than-nails PVD finish will keep its good looks too as the pink gold is much harder and durable than traditional chrome plating.

## The Legend LUX second stage features the Master Breathing System (MBS).

The MBS is a new, simple and effective way to adjust the breathing performance of your Legend LUX. The MBS controls two functions at one time. It controls the direction of air, which alters the venturi effect, as well as changes the opening effort. One control – two functions, it doesn't get easier.