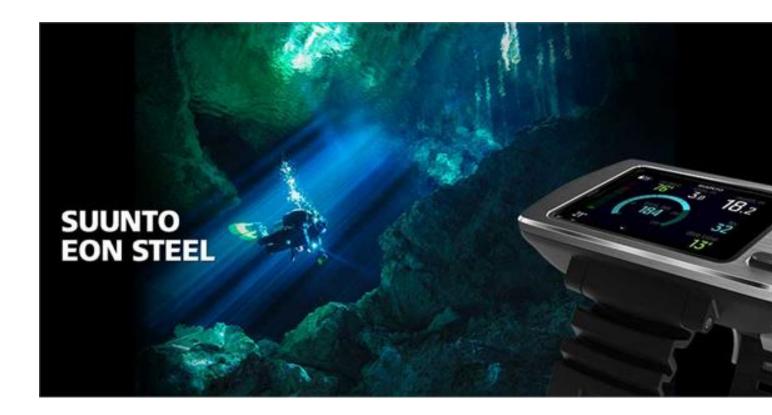

### **EXPLORE MORE – FULL CUSTOMIZATION**

A new era in Suunto dive computers has begun. With insight from over 75 years, Suunto introduces its next generation dive computer. The intuitive Suunto EON Steel combines advanced technology with a bright color screen and customizable features and display to show clearly what you need. With heavy-duty housing, a stainless steel bezel, and user updatable software, **Suunto EON Steel** will dive with you for years to come.