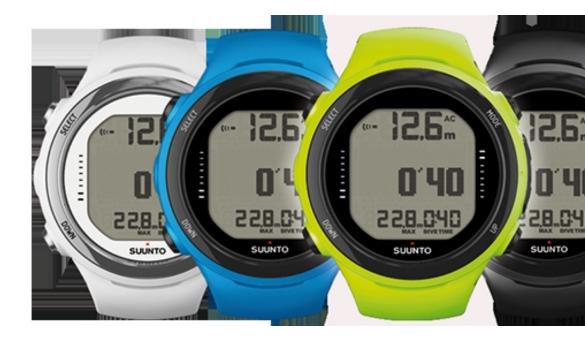

# SUUNTO D4I NOVO

## AN EASY-TO-USE DIVE COMPUTER WITH FREEDIVE MODE AND AIR INTEGRATION

## THE GREAT ALL-ROUND DIVE COMPUTER

An adventure should take you anywhere, any way you want to get there. That's why Suunto D4i NOVO gives you great freedive features as well as the option of a wireless readout of your tank pressure and air time. Go with your own dive inspiration – you'll be amazed at how far you can go on just one breath.