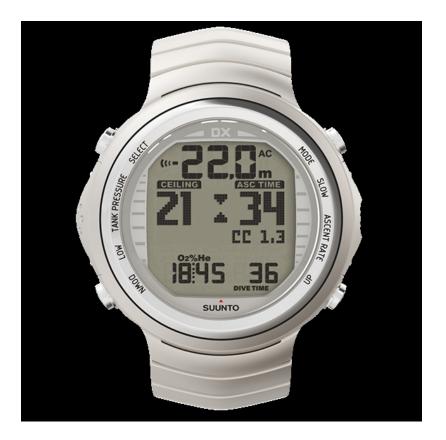

## SUUNTO DX SILVER TITANIUM

## THE WORLD'S FIRST WATCH-SIZED REBREATHER-COMPATIBLE DIVE COMPUTER

#### THE ULTIMATE WATCH-SIZED DIVE COMPUTER

The Suunto DX, built on the award-winning Suunto D9tx, is the ultimate tool for open circuit and rebreather divers. It's the very first of its kind to feature CCR compatibility. The premium design and materials, combined with the new superior Suunto Fused<sup>™</sup> RGBM, make it the must-have instrument for your dive missions and everyday adventures. Are you ready to conquer new territory?